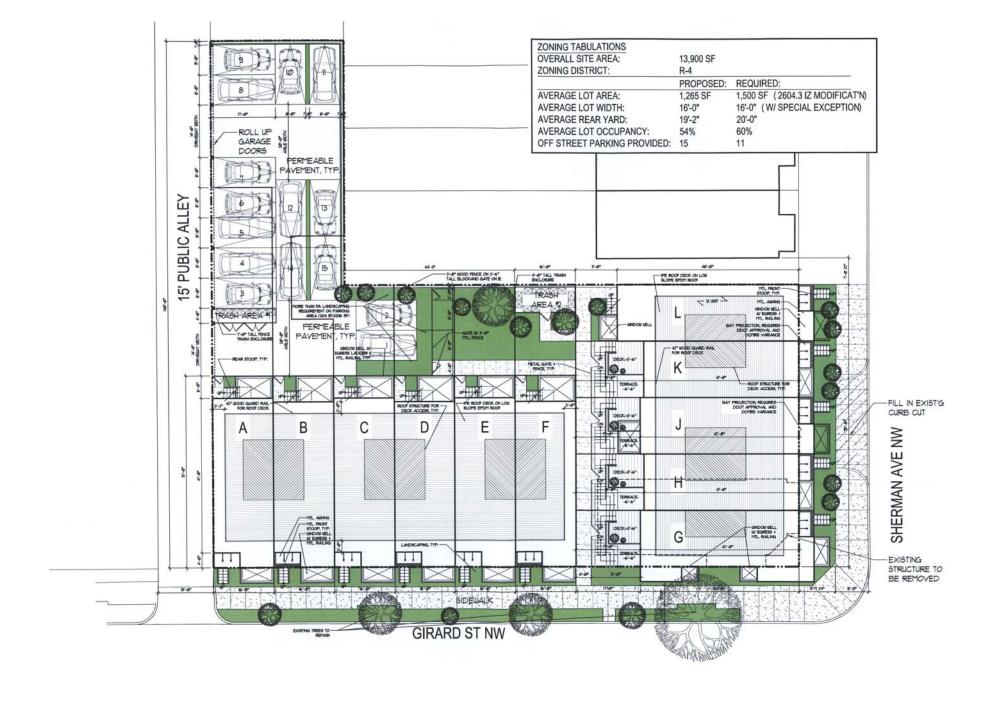

Party Chief: J.J. SLAMA RLS Job No. 14127.03

DISTRICT OF COLUMBIA SOUTH

S.O. SEAL

WHITEH,

MIN. 1500 SF/LOT

**REDUCE GAP BY ADDING 2 LOTS** 

DISTRIBUTE LOT WIDTH EQUITABLY

| OFFICE OF THE SURVEYOR, D.C.                                                                                                                                                                                                                                                                                                                                                                                                                                                                                                                                                                                                                                                                                                                                                                                                                                                                                                                                                                                                                                                                                                                                                                                                                                                                                                                                                                                                                                                                                                                                                                                                                                                                                                                                                                                                                                                                                                                                                                                                                                                                                                   | PURSUANT TO D.C. LAW NO. 14-283, EFFECTIVE MAR<br>THE ALLEY SHOWN THUS: ZZZZZ B G.C.OSED, AND TITLI<br>SHOWN UPON RECORDATION OF THIS PLAT. | CH 27, 2003<br>E VESTS AS | PUBI |                                         | LEY CL<br>ARE 28                                     |
|--------------------------------------------------------------------------------------------------------------------------------------------------------------------------------------------------------------------------------------------------------------------------------------------------------------------------------------------------------------------------------------------------------------------------------------------------------------------------------------------------------------------------------------------------------------------------------------------------------------------------------------------------------------------------------------------------------------------------------------------------------------------------------------------------------------------------------------------------------------------------------------------------------------------------------------------------------------------------------------------------------------------------------------------------------------------------------------------------------------------------------------------------------------------------------------------------------------------------------------------------------------------------------------------------------------------------------------------------------------------------------------------------------------------------------------------------------------------------------------------------------------------------------------------------------------------------------------------------------------------------------------------------------------------------------------------------------------------------------------------------------------------------------------------------------------------------------------------------------------------------------------------------------------------------------------------------------------------------------------------------------------------------------------------------------------------------------------------------------------------------------|---------------------------------------------------------------------------------------------------------------------------------------------|---------------------------|------|-----------------------------------------|------------------------------------------------------|
| HARVARD STREET  SURVEYOR D.C.  BIS SURVEYOR D.C.  SURVEYOR D.C.  BIS SURVEYOR D.C.  SURVEY D.C.   | OFFICE OF THE SURV                                                                                                                          | EYOR, D.C.                |      |                                         |                                                      |
| ### SURVEYORS OFFICE, D.C.    Ball                                                                                                                                                                                                                                                                                                                                                                                                                                                                                                                                                                                                                                                                                                                                                                                                                                                                                                                                                                                                                                                                                                                                                                                                                                                                                                                                                                                                                                                                                                                                                                                                                                                                                                                                                                                                                                                                                                                                                                                                                                                                                             | A4                                                                                                                                          | ZY ,2003                  |      |                                         |                                                      |
| SURVEYOR D.C.  814  139  804  815  806  815  818  818  818  818  818  818  81                                                                                                                                                                                                                                                                                                                                                                                                                                                                                                                                                                                                                                                                                                                                                                                                                                                                                                                                                                                                                                                                                                                                                                                                                                                                                                                                                                                                                                                                                                                                                                                                                                                                                                                                                                                                                                                                                                                                                                                                                                                  | I CERTIFY THAT THIS PLAT IS CORRECT AND IS REC                                                                                              | ORDED.                    |      |                                         |                                                      |
| 814 139  804  815 815 815 900 130 900  815 900 130 900  816 900 900 900 900 900 900 900 900 900 90                                                                                                                                                                                                                                                                                                                                                                                                                                                                                                                                                                                                                                                                                                                                                                                                                                                                                                                                                                                                                                                                                                                                                                                                                                                                                                                                                                                                                                                                                                                                                                                                                                                                                                                                                                                                                                                                                                                                                                                                                             | oll of Duisty                                                                                                                               | -                         |      | HARVARD                                 | STREET                                               |
| 804  815  816  817  818  808  818  818  818  818  818                                                                                                                                                                                                                                                                                                                                                                                                                                                                                                                                                                                                                                                                                                                                                                                                                                                                                                                                                                                                                                                                                                                                                                                                                                                                                                                                                                                                                                                                                                                                                                                                                                                                                                                                                                                                                                                                                                                                                                                                                                                                          | SURVETOR, D.O.                                                                                                                              |                           |      | 36.0                                    |                                                      |
| 813 805 815 W                                                                                                                                                                                                                                                                                                                                                                                                                                                                                                                                                                                                                                                                                                                                                                                                                                                                                                                                                                                                                                                                                                                                                                                                                                                                                                                                                                                                                                                                                                                                                                                                                                                                                                                                                                                                                                                                                                                                                                                                                                                                                                                  |                                                                                                                                             |                           |      | 814                                     | 139                                                  |
| 813 806 815                                                                                                                                                                                                                                                                                                                                                                                                                                                                                                                                                                                                                                                                                                                                                                                                                                                                                                                                                                                                                                                                                                                                                                                                                                                                                                                                                                                                                                                                                                                                                                                                                                                                                                                                                                                                                                                                                                                                                                                                                                                                                                                    |                                                                                                                                             |                           |      |                                         | 804                                                  |
| SURVEYOR'S OFFICE, D.C.  Made to: Control of the co |                                                                                                                                             |                           | A    | 1 1                                     | 805                                                  |
| SURVEYOR'S OFFICE, D.C.  Make to COURCE MEMBER GOVEN  Down by LEA Conductor of 125  SURVEYOR'S OFFICE, D.C.  Make to COURCE MEMBER GOVEN  Down by LEA Conductor of 125  SURVEYOR'S OFFICE, D.C.  Make to COURCE MEMBER GOVEN                                                                                                                                                                                                                                                                                                                                                                                                                                                                                                                                                                                                                                                                                                                                                                                                                                                                                                                                                                                                                                                                                                                                                                                                                                                                                                                                                                                                                                                                                                                                                                                                                                                                                                                                                                                                                                                                                                   |                                                                                                                                             |                           |      | 813                                     | 806                                                  |
| SURVEYOR'S OFFICE, D.C.  Mind for COURCE Minded by                                                                                                                                                                                                                                                                                                                                                                                                                                                                                                                                                                                                                                                                                                                                                                                                                                                                                                                                                                                                                                                                                                                                                                                                                                                                                                                                                                                                                                                                                                                                                                                                                                                                                                                                                                                                                                                                                                                                                                                                                                                                             |                                                                                                                                             |                           |      | 815                                     | 250 S.F.<br>REVERTIS TO THE 136                      |
| SURVEYOR'S OFFICE, D.C.  Made for COUNCY, MEMBER DRIVING  Description LEA  Control of COUNCY, MEMBER DRIVING  Description LEA  Control of COUNCY, MEMBER DRIVING  Description LEA  GIRARD STREET, N.W.  GIRARD STREET, N.W.                                                                                                                                                                                                                                                                                                                                                                                                                                                                                                                                                                                                                                                                                                                                                                                                                                                                                                                                                                                                                                                                                                                                                                                                                                                                                                                                                                                                                                                                                                                                                                                                                                                                                                                                                                                                                                                                                                    |                                                                                                                                             |                           |      | S C C C C C C C C C C C C C C C C C C C | - REVERTS TO THE 037                                 |
| SURVEYOR'S OFFICE, D.C.  Mino to: COLUCE MEMBER SHAWM  Down by LEE. Outded by: £5  Mount and many plants and m |                                                                                                                                             |                           |      | 950                                     | 250 S.F.<br>PRIVERTS TO THE 138<br>OWNER OF LOT #138 |
| SURVEYOR'S OFFICE, D.C.  Made for: COUNCE MEMBER GRAVINE  Descript LEA. Conductory L'S  Neutral as surpolation by  MET  GIRARD STREET, N.W.  GIRARD STREET, N.W.                                                                                                                                                                                                                                                                                                                                                                                                                                                                                                                                                                                                                                                                                                                                                                                                                                                                                                                                                                                                                                                                                                                                                                                                                                                                                                                                                                                                                                                                                                                                                                                                                                                                                                                                                                                                                                                                                                                                                               |                                                                                                                                             |                           | g    |                                         |                                                      |
| SURVEYOR'S OFFICE, D.C.  Sales for: COUNCI, MEMBER GOVING  Down by LEA. Conducting .E.S.  Record and composition by  ARRESTED SURVEYOR'S OFFICE, D.C.  SALE  ORGANIC COUNCI, MEMBER GOVING  ORGANIC COUNCI, MEMBER GOVING |                                                                                                                                             |                           | e d  |                                         |                                                      |
| High to: COLUCE MEMBER GRAVIAN  Descript LEA. Control by: £5  Next Section 19: 2014 AVGUST 1, 2003 at  |                                                                                                                                             |                           |      | 1                                       | 818                                                  |
| Omes by LEA Omes by LES  State  State  State  State  State  STREET, N.W.  GIRARD STREET, N.W.                                                                                                                                                                                                                                                                                                                                                                                                                                                                                                                                                                                                                                                                                                                                                                                                                                                                                                                                                                                                                                                                                                                                                                                                                                                                                                                                                                                                                                                                                                                                                                                                                                                                                                                                                                                                                                                                                                                                                                                                                                  |                                                                                                                                             |                           |      |                                         |                                                      |
| Recorded: 11: 20 AM AVOUST 1, 2003 M3                                                                                                                                                                                                                                                                                                                                                                                                                                                                                                                                                                                                                                                                                                                                                                                                                                                                                                                                                                                                                                                                                                                                                                                                                                                                                                                                                                                                                                                                                                                                                                                                                                                                                                                                                                                                                                                                                                                                                                                                                                                                                          | Drawn by: LEA. Charled by: F.S                                                                                                              |                           |      |                                         |                                                      |
| amount 19/ am 30 same 1 1 1 2 with Come 11. 2014                                                                                                                                                                                                                                                                                                                                                                                                                                                                                                                                                                                                                                                                                                                                                                                                                                                                                                                                                                                                                                                                                                                                                                                                                                                                                                                                                                                                                                                                                                                                                                                                                                                                                                                                                                                                                                                                                                                                                                                                                                                                               | Recorded at 11: 20AM AUGUST 1, 2003 MS                                                                                                      |                           |      | GIRARD S                                | STREET, N.W.                                         |
| State 1 table 2 float Phila C2-145                                                                                                                                                                                                                                                                                                                                                                                                                                                                                                                                                                                                                                                                                                                                                                                                                                                                                                                                                                                                                                                                                                                                                                                                                                                                                                                                                                                                                                                                                                                                                                                                                                                                                                                                                                                                                                                                                                                                                                                                                                                                                             |                                                                                                                                             | pulity day to the         |      |                                         |                                                      |
|                                                                                                                                                                                                                                                                                                                                                                                                                                                                                                                                                                                                                                                                                                                                                                                                                                                                                                                                                                                                                                                                                                                                                                                                                                                                                                                                                                                                                                                                                                                                                                                                                                                                                                                                                                                                                                                                                                                                                                                                                                                                                                                                |                                                                                                                                             |                           |      |                                         |                                                      |