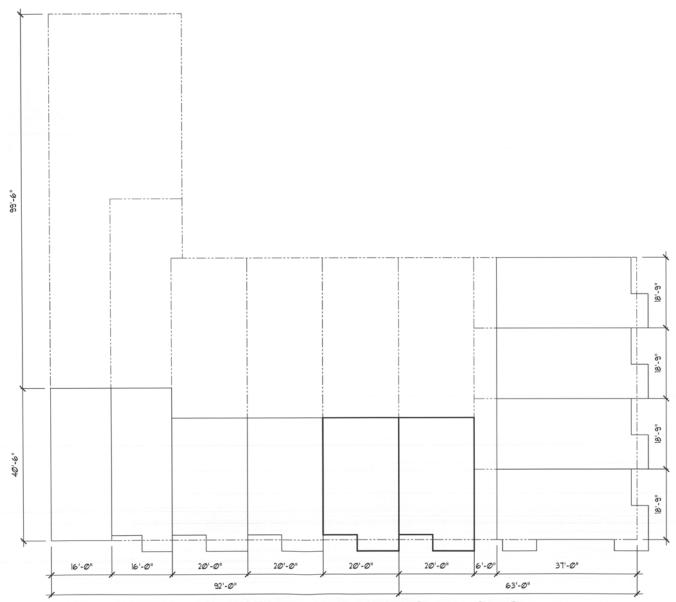

Party Chief: J.J. SLAMA RLS Job No. 14127.03

DISTRICT OF COLUMBIA SOUTH

S.O. SEAL

WHITEH,

MIN. 1500 SF/LOT

**REDUCE GAP BY ADDING 2 LOTS** 

DISTRIBUTE LOT WIDTH EQUITABLY

| OFFICE OF THE SURVEYOR, D.C.                                                                                                                                                                                                                                                                                                                                                                                                                                                                                                                                                                                                                                                                                                                                                                                                                                                                                                                                                                                                                                                                                                                                                                                                                                                                                                                                                                                                                                                                                                                                                                                                                                                                                                                                                                                                                                                                                                                                                                                                                                                                                                   | PURSUANT TO D.C. LAW NO. 14-283, EFFECTIVE MAR<br>THE ALLEY SHOWN THUS: ZZZZZ B G.C.OSED, AND TITLI<br>SHOWN UPON RECORDATION OF THIS PLAT. | CH 27, 2003<br>E VESTS AS | PUBI |                                         | LEY CL<br>ARE 28                                     |
|--------------------------------------------------------------------------------------------------------------------------------------------------------------------------------------------------------------------------------------------------------------------------------------------------------------------------------------------------------------------------------------------------------------------------------------------------------------------------------------------------------------------------------------------------------------------------------------------------------------------------------------------------------------------------------------------------------------------------------------------------------------------------------------------------------------------------------------------------------------------------------------------------------------------------------------------------------------------------------------------------------------------------------------------------------------------------------------------------------------------------------------------------------------------------------------------------------------------------------------------------------------------------------------------------------------------------------------------------------------------------------------------------------------------------------------------------------------------------------------------------------------------------------------------------------------------------------------------------------------------------------------------------------------------------------------------------------------------------------------------------------------------------------------------------------------------------------------------------------------------------------------------------------------------------------------------------------------------------------------------------------------------------------------------------------------------------------------------------------------------------------|---------------------------------------------------------------------------------------------------------------------------------------------|---------------------------|------|-----------------------------------------|------------------------------------------------------|
| HARVARD STREET  SURVEYOR D.C.  BIS SURVEYOR D.C.  SURVEYOR D.C.  BIS SURVEYOR D.C.  SURVEY D.C.   | OFFICE OF THE SURV                                                                                                                          | EYOR, D.C.                |      |                                         |                                                      |
| ### SURVEYORS OFFICE, D.C.    Ball                                                                                                                                                                                                                                                                                                                                                                                                                                                                                                                                                                                                                                                                                                                                                                                                                                                                                                                                                                                                                                                                                                                                                                                                                                                                                                                                                                                                                                                                                                                                                                                                                                                                                                                                                                                                                                                                                                                                                                                                                                                                                             | A4                                                                                                                                          | ZY ,2003                  |      |                                         |                                                      |
| SURVEYOR D.C.  814  139  804  815  806  815  818  818  818  818  818  818  81                                                                                                                                                                                                                                                                                                                                                                                                                                                                                                                                                                                                                                                                                                                                                                                                                                                                                                                                                                                                                                                                                                                                                                                                                                                                                                                                                                                                                                                                                                                                                                                                                                                                                                                                                                                                                                                                                                                                                                                                                                                  | I CERTIFY THAT THIS PLAT IS CORRECT AND IS REC                                                                                              | ORDED.                    |      |                                         |                                                      |
| 814 139  804  815 815 815 900 130 900  815 900 130 900  816 900 900 900 900 900 900 900 900 900 90                                                                                                                                                                                                                                                                                                                                                                                                                                                                                                                                                                                                                                                                                                                                                                                                                                                                                                                                                                                                                                                                                                                                                                                                                                                                                                                                                                                                                                                                                                                                                                                                                                                                                                                                                                                                                                                                                                                                                                                                                             | oll of Duisty                                                                                                                               | -                         |      | HARVARD                                 | STREET                                               |
| 804  815  816  817  818  808  818  818  818  818  818                                                                                                                                                                                                                                                                                                                                                                                                                                                                                                                                                                                                                                                                                                                                                                                                                                                                                                                                                                                                                                                                                                                                                                                                                                                                                                                                                                                                                                                                                                                                                                                                                                                                                                                                                                                                                                                                                                                                                                                                                                                                          | SURVETOR, D.O.                                                                                                                              |                           |      | 36.0                                    |                                                      |
| 813 805 815 W                                                                                                                                                                                                                                                                                                                                                                                                                                                                                                                                                                                                                                                                                                                                                                                                                                                                                                                                                                                                                                                                                                                                                                                                                                                                                                                                                                                                                                                                                                                                                                                                                                                                                                                                                                                                                                                                                                                                                                                                                                                                                                                  |                                                                                                                                             |                           |      | 814                                     | 139                                                  |
| 813 806 815                                                                                                                                                                                                                                                                                                                                                                                                                                                                                                                                                                                                                                                                                                                                                                                                                                                                                                                                                                                                                                                                                                                                                                                                                                                                                                                                                                                                                                                                                                                                                                                                                                                                                                                                                                                                                                                                                                                                                                                                                                                                                                                    |                                                                                                                                             |                           |      |                                         | 804                                                  |
| SURVEYOR'S OFFICE, D.C.  Made to: Control of the co |                                                                                                                                             |                           | A    | 1 1                                     | 805                                                  |
| SURVEYOR'S OFFICE, D.C.  Make to COURCE MEMBER GOVEN  Down by LEA Conductor of 125  SURVEYOR'S OFFICE, D.C.  Make to COURCE MEMBER GOVEN  Down by LEA Conductor of 125  SURVEYOR'S OFFICE, D.C.  Make to COURCE MEMBER GOVEN                                                                                                                                                                                                                                                                                                                                                                                                                                                                                                                                                                                                                                                                                                                                                                                                                                                                                                                                                                                                                                                                                                                                                                                                                                                                                                                                                                                                                                                                                                                                                                                                                                                                                                                                                                                                                                                                                                   |                                                                                                                                             |                           |      | 813                                     | 806                                                  |
| SURVEYOR'S OFFICE, D.C.  Mind for COURCE Minded by                                                                                                                                                                                                                                                                                                                                                                                                                                                                                                                                                                                                                                                                                                                                                                                                                                                                                                                                                                                                                                                                                                                                                                                                                                                                                                                                                                                                                                                                                                                                                                                                                                                                                                                                                                                                                                                                                                                                                                                                                                                                             |                                                                                                                                             |                           |      | 815                                     | 250 S.F.<br>REVERTIS TO THE 136                      |
| SURVEYOR'S OFFICE, D.C.  Made for COUNCY, MEMBER DRIVING  Description LEA  Control of COUNCY, MEMBER DRIVING  Description LEA  Control of COUNCY, MEMBER DRIVING  Description LEA  GIRARD STREET, N.W.  GIRARD STREET, N.W.                                                                                                                                                                                                                                                                                                                                                                                                                                                                                                                                                                                                                                                                                                                                                                                                                                                                                                                                                                                                                                                                                                                                                                                                                                                                                                                                                                                                                                                                                                                                                                                                                                                                                                                                                                                                                                                                                                    |                                                                                                                                             |                           |      | S C C C C C C C C C C C C C C C C C C C | - REVERTS TO THE 037                                 |
| SURVEYOR'S OFFICE, D.C.  Mino to: COLUCE MEMBER SHAWM  Down by LEE. Outded by: £5  Mount and many plants and m |                                                                                                                                             |                           |      | 950                                     | 250 S.F.<br>PRIVERTS TO THE 138<br>OWNER OF LOT #138 |
| SURVEYOR'S OFFICE, D.C.  Made for: COUNCE MEMBER GRAVINE  Descript LEA. Conductory L'S  Neutral as surpolation by  MET  GIRARD STREET, N.W.  GIRARD STREET, N.W.                                                                                                                                                                                                                                                                                                                                                                                                                                                                                                                                                                                                                                                                                                                                                                                                                                                                                                                                                                                                                                                                                                                                                                                                                                                                                                                                                                                                                                                                                                                                                                                                                                                                                                                                                                                                                                                                                                                                                               |                                                                                                                                             |                           | g    |                                         |                                                      |
| SURVEYOR'S OFFICE, D.C.  Sales for: COUNCI, MEMBER GOVING  Down by LEA. Conducting .E.S.  Record and composition by  ARRESTED SURVEYOR'S OFFICE, D.C.  SALE  ORGANIC COUNCI, MEMBER GOVING  ORGANIC COUNCI, MEMBER GOVING |                                                                                                                                             |                           | e d  |                                         |                                                      |
| High to: COLUCE MEMBER GRAVIAN  Descript LEA. Control by: £5  Next Section 19: 2014 AVGUST 1, 2003 at  |                                                                                                                                             |                           |      | 1                                       | 818                                                  |
| Omes by LEA Omes by LES  State  State  State  State  State  STREET, N.W.  GIRARD STREET, N.W.                                                                                                                                                                                                                                                                                                                                                                                                                                                                                                                                                                                                                                                                                                                                                                                                                                                                                                                                                                                                                                                                                                                                                                                                                                                                                                                                                                                                                                                                                                                                                                                                                                                                                                                                                                                                                                                                                                                                                                                                                                  |                                                                                                                                             |                           |      |                                         |                                                      |
| Recorded: 11: 20 AM AVOUST 1, 2003 M3                                                                                                                                                                                                                                                                                                                                                                                                                                                                                                                                                                                                                                                                                                                                                                                                                                                                                                                                                                                                                                                                                                                                                                                                                                                                                                                                                                                                                                                                                                                                                                                                                                                                                                                                                                                                                                                                                                                                                                                                                                                                                          | Drawn by: LEA. Charled by: F.S                                                                                                              |                           |      |                                         |                                                      |
| amount 19/ am 30 same 1 1 1 2 with Come 11. 2014                                                                                                                                                                                                                                                                                                                                                                                                                                                                                                                                                                                                                                                                                                                                                                                                                                                                                                                                                                                                                                                                                                                                                                                                                                                                                                                                                                                                                                                                                                                                                                                                                                                                                                                                                                                                                                                                                                                                                                                                                                                                               | Recorded at 11: 20AM AUGUST 1, 2003 MS                                                                                                      |                           |      | GIRARD S                                | STREET, N.W.                                         |
| State 1 table 2 float Phila C2-145                                                                                                                                                                                                                                                                                                                                                                                                                                                                                                                                                                                                                                                                                                                                                                                                                                                                                                                                                                                                                                                                                                                                                                                                                                                                                                                                                                                                                                                                                                                                                                                                                                                                                                                                                                                                                                                                                                                                                                                                                                                                                             |                                                                                                                                             | pulity day to the         |      |                                         |                                                      |
|                                                                                                                                                                                                                                                                                                                                                                                                                                                                                                                                                                                                                                                                                                                                                                                                                                                                                                                                                                                                                                                                                                                                                                                                                                                                                                                                                                                                                                                                                                                                                                                                                                                                                                                                                                                                                                                                                                                                                                                                                                                                                                                                |                                                                                                                                             |                           |      |                                         |                                                      |